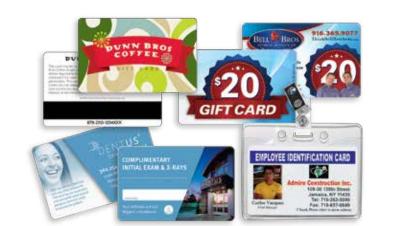

## **Plastic Cards**

(ry One, Try These All)

We have your plastic card solutions. Magnetic stripes, barcoding, numbering and quality photos are available to meet your needs. Upon request, a union tagline can be added.

Available options include lanyards, badge clips, gift card holders, sleeves and hang carriers. Choose from a card thickness of .013" or .030". Cards are standard credit card size 3\%" x 2\%" with round corners.

#### Useful For:

- Membership Cards
- Key/Access Cards

• Gift Cards

- Photo ID Cards
- Business Cards
- Lovalty Cards