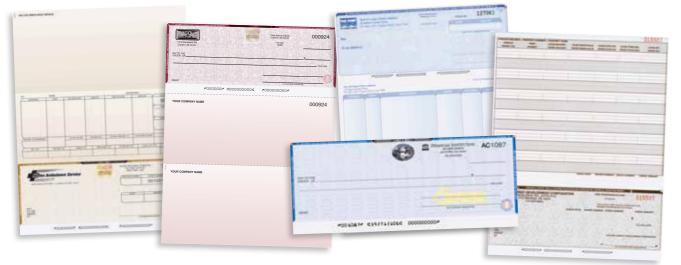

## Checks

We offer you flexibility in ordering the software accounting checks you need for your business.

From standard designs to complete customization, your checks will be professional, attractive and will have the top security features in the industry.

## **Secure Laser Checks**

Software Compatible Checks are available in three tiers that offer various levels of security options, background patterns and colors. Even the most basic level can be ordered in up to three parts and has security features that exceed industry standards. You can customize these checks at any tier with logos and imprint ink color. Some customization has a slight additional charge.

## **Custom Checks**

Tailor your checks to work for you. Our experts will produce checks to work with your software and the options are endless. Use your company colors, logo and any other information to make your checks unique.

## **Blank Checks**

If you print your own checks or just the MICR line, partially or non-imprinted checks are available in multiple check positions and perforations to match your software.

## **Continuous or Sets**

Whether you order standard or custom continuous checks or custom check sets, multiple security options are available.

Find other secure printing options in our Security Products section.