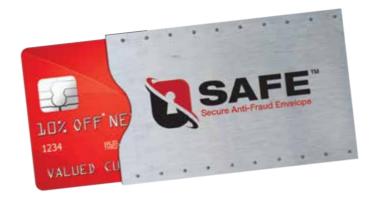

# **Security Anti-Fraud Envelope**

The SAFE™ sleeve is constructed with a unique conductive layer inside, preventing the possibility of the RFID chip from emitting a readable signal into the airwaves. The need to block this signal continues to grow in demand as more and more financial, health and security institutions convert from magnetic strips to RFID technology.

#### Features/Benefits Include:

- Deflect RFID
- Protect Personal Information
- Tear Resistant
- Custom Printing Available