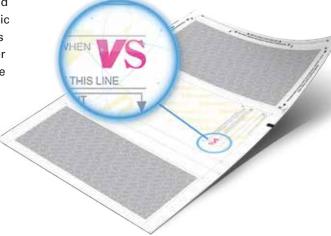

# Standard Security Features Available on All Tiers:

Invisible Embedded Fibers – Only seen under black light, these fibers are embedded into the paper stock for most of our check products.

## Microprint Endorsement Lines –

Appearing as a solid pattern to the naked eye, these words are printed so small that they cannot be replicated by most copiers or scanners.

Thermochromic lcon – An icon printed in thermochromic ink reacts to changes in temperature.

Warning Band – A printed message that calls attention to the security features that protect the document.

Padlock Icon – An indicator to all parties accepting checks that additional security features have been incorporated, only authorized by the Check Payment Systems Association.

Diagonal Dimensional Backer – Different spacing of diagonal lines used in the check backer deter altering by cut and paste method.