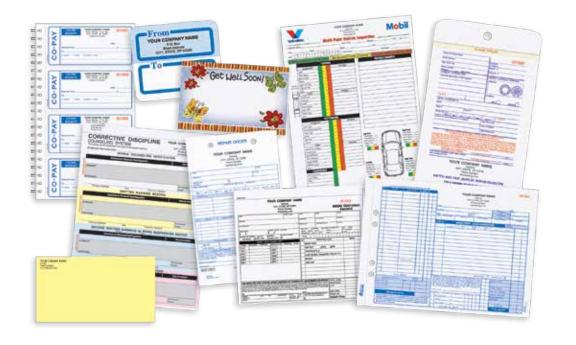

## **Forms**

You require forms that work for your business at the office or on the road. We provide custom or imprinted manual register forms, snap-a-part or booked forms that can travel with you.

Use forms that work with your software as you prepare your statements, invoices or purchase orders.

## **Stock & Imprinted Business Forms**

Define your business with an attractive, professional form designed for you. Choose from imprinted or blank forms and checks as well as supplies for nearly every type of business.

## **Traditional Forms/Specialty Forms**

We specialize in the custom forms you need for your business. With an endless variety of sizes, constructions and options like four-color process, desensitized ink, binding and fulfillment you can have your form your way.