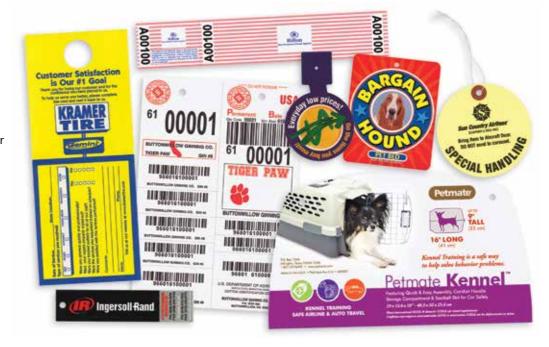

# Labels, Tags & Affixed Products

Labels, tags and affixed products can have many different functions including retail, inventory, information and warning.

We have the products you need, whether it's for manufacturing, service, wholesale, transportation or something completely different.

# **Custom Labels**

There are infinite possibilities to choose from to design the perfect label for your individual needs. Custom made die-cuts, stock designs, variable imaging and four-color process printing are just a few of the features that we offer to make your labeling job outstanding.

## **Custom Labels**

There are infinite possibilities to choose from to design the perfect label for your individual needs. Custom made die-cuts, stock designs, variable imaging and four-color process printing are just a few of the features that we offer to make your labeling job outstanding.

## **Stock & Custom Tags**

Tags come in all shapes, sizes and substrates and, with our variety of stock and custom options, we can fulfill your request. Choices such as four-color process printing or special die-cutting provide attention-grabbing effects that will be sure to stand out for your product and business.

## **Affixed Products**

Affixed elements can be added to a wide range of paper stocks and to single or multi-part documents. Formats such as laser and impact compatible are also available.